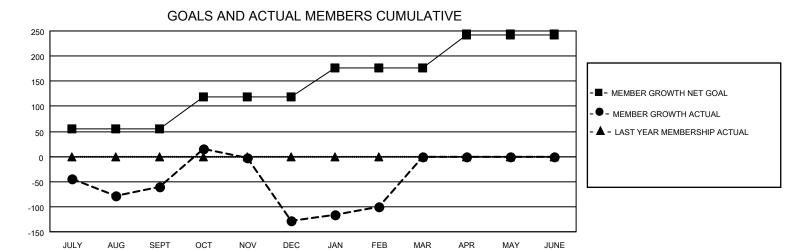

## GMT CA NA

| Clubs         |               |             |               | Members               |                           |                         |                                                    |  |  |
|---------------|---------------|-------------|---------------|-----------------------|---------------------------|-------------------------|----------------------------------------------------|--|--|
|               | RESULTS FOR   | R 2023-2024 |               | RESULTS FOR 2023-2024 |                           |                         |                                                    |  |  |
| QUARTER       | NEW CLUB GOAL | NEW CLUBS   | DROPPED CLUBS | QUARTER               | MEMBER GROWTH NET<br>GOAL | MEMBER GROWTH<br>ACTUAL | DROPPED<br>MEMBERS ACTUAI<br>(including transfers) |  |  |
| JULY/AUG/SEPT | 1             | 0           | 3             | JULY/AUG/SEF          | ът 55                     | 281                     | 300                                                |  |  |
| OCT/NOV/DEC   | 3             | 2           | 3             | OCT/NOV/DEC           | 64                        | 314                     | 343                                                |  |  |
| JAN/FEB/MAR   | 0             | 0           | 2             | JAN/FEB/MAR           | 58                        | 192                     | 152                                                |  |  |
| APR/MAY/JUNE  | 2             | 0           | 0             | APR/MAY/JUN           | E 66                      | 0                       | 0                                                  |  |  |