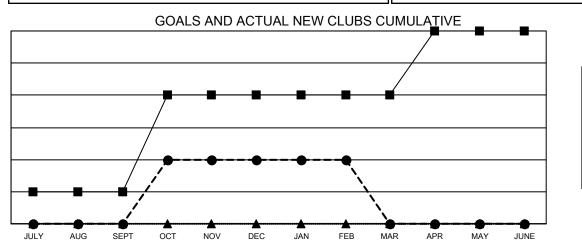

## GMT CA NA

| Clubs         |               |             |               | Members               |                           |                         |                                                    |  |  |
|---------------|---------------|-------------|---------------|-----------------------|---------------------------|-------------------------|----------------------------------------------------|--|--|
|               | RESULTS FOR   | R 2023-2024 |               | RESULTS FOR 2023-2024 |                           |                         |                                                    |  |  |
| QUARTER       | NEW CLUB GOAL | NEW CLUBS   | DROPPED CLUBS | QUARTER               | MEMBER GROWTH NET<br>GOAL | MEMBER GROWTH<br>ACTUAL | DROPPED<br>MEMBERS ACTUAI<br>(including transfers) |  |  |
| JULY/AUG/SEPT | 1             | 0           | 3             | JULY/AUG/SEF          | ът 55                     | 281                     | 300                                                |  |  |
| OCT/NOV/DEC   | 3             | 2           | 3             | OCT/NOV/DEC           | 64                        | 314                     | 343                                                |  |  |
| JAN/FEB/MAR   | 0             | 0           | 2             | JAN/FEB/MAR           | 58                        | 192                     | 152                                                |  |  |
| APR/MAY/JUNE  | 2             | 0           | 0             | APR/MAY/JUN           | E 66                      | 0                       | 0                                                  |  |  |